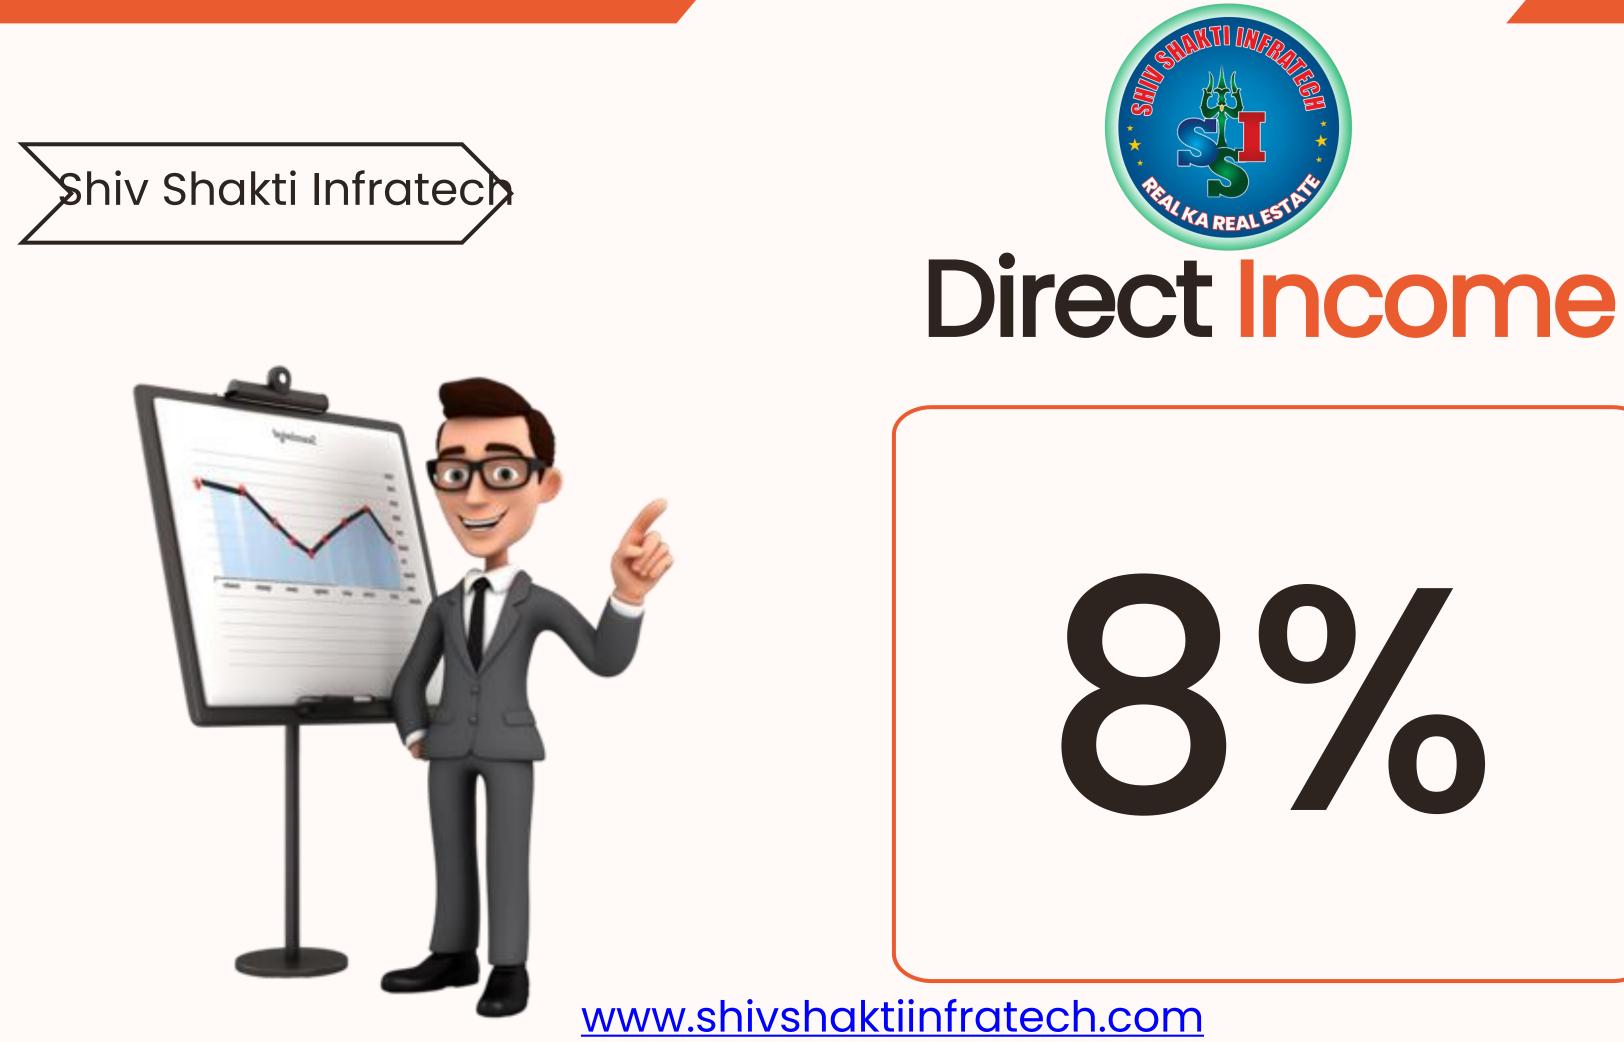

#### Types of Income

#### **Referral Income**

Level Income

### Level Income

|          | Income |  |
|----------|--------|--|
| l Income | 8%     |  |
|          | 2%     |  |

| Shiv Shakti Infratech              | Reward Income                                                                                      |                      |  |
|------------------------------------|----------------------------------------------------------------------------------------------------|----------------------|--|
|                                    | Business                                                                                           | Income               |  |
|                                    | ₹5 Lac                                                                                             | ₹15000               |  |
|                                    | ₹10 Lac                                                                                            | ₹25000               |  |
|                                    | ₹15 Lac                                                                                            | ₹40000               |  |
|                                    | ₹20 Lac                                                                                            | ₹70000               |  |
|                                    | ₹25 Lac                                                                                            | ₹1 Lac/ Bike         |  |
|                                    | ₹50 Lac                                                                                            | ₹2 Lac               |  |
| SHARTI M/FRANKE                    | ₹1 Crore                                                                                           | ₹4 Lac Cash/ Car D.P |  |
| REAL ESTAT                         | After 1 crore Diamond Club will get 10000 Salary                                                   |                      |  |
| <u>www.shivshaktiinfratech.com</u> | Business Counted Till 2 <sup>nd</sup> Level,1 <sup>st</sup> Level 100% & 2 <sup>nd</sup> Level 20% |                      |  |